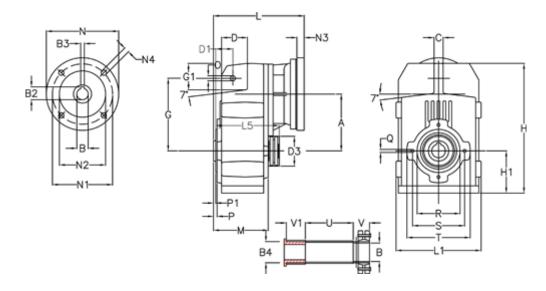

## **Measures**

| A = 128.75 | D1 = 43.5 | l5 = 197.5  | P1                                  | = 3.5    | V =  |
|------------|-----------|-------------|-------------------------------------|----------|------|
| B = 30     | d3 = 83   | M = 135.5   | Q                                   | = M10x14 | V1 = |
| B1 = 19    | G = 162   | N = 200     | R                                   | = 110    |      |
| B2 = 21.8  | G1 = 58.0 | N1 = 165    | S                                   | = 130    |      |
| B3 = 6     | H = 290.5 | N2 = 130    | Т                                   | = 150    |      |
| B4 = 30    | H1 = 93.5 | N4 = M10x20 | Tightening torque Nm adapter bushir | ng = 6.0 |      |
| C = 20     | L = 232.5 | O = 13      | Tightening torque Nm shrink disc    | = 7.0    |      |
| D = 57.0   | L1 = 188  | P = 6.0     | U                                   | = 120.5  |      |
|            |           |             |                                     |          |      |